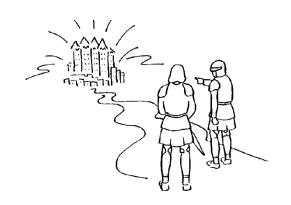

## Week 7: God is our shield

King Saul was jealous of David.

He wanted to kill David, but God protected David.

God is a shield to all who seek His protection. Proverbs 30:5. Find some words from the Bible: