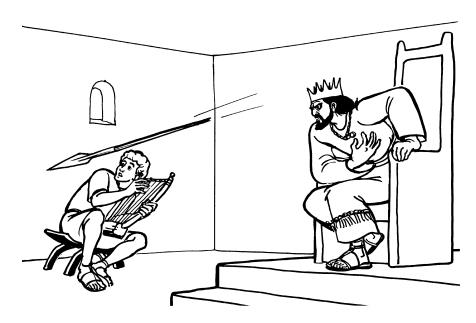

## Week 8: What is true and what is false?

You can know what is true and what is false by

- 1. reading the \_\_\_\_\_
- 2. listening to \_\_\_\_\_

When you wear the belt of truth you

- 1. keep \_\_\_\_\_
- 2. obey \_\_\_\_\_
- 3. speak \_\_\_\_