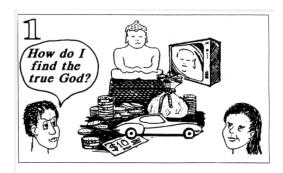

## Week 10: The one true God

- 1. What kinds of gods are shown in the first picture?
- 2. What does the Bible say?
- 3. How could you explain to someone that Jesus is real?

God is Truth Year 6