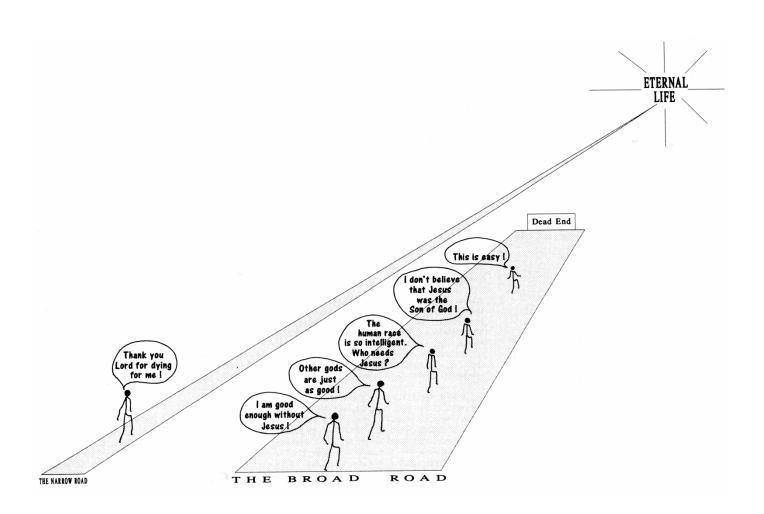

## Week 9: Jesus, the way, the truth, the life

| 1. Why do many people want to be on the broad road? | The Way   |
|-----------------------------------------------------|-----------|
|                                                     | The Truth |
| 2. What ideas do they have about getting to heaven? |           |
|                                                     | The       |
|                                                     | The Door  |
| 3. How do people get to travel on the narrow road?  | God's-    |