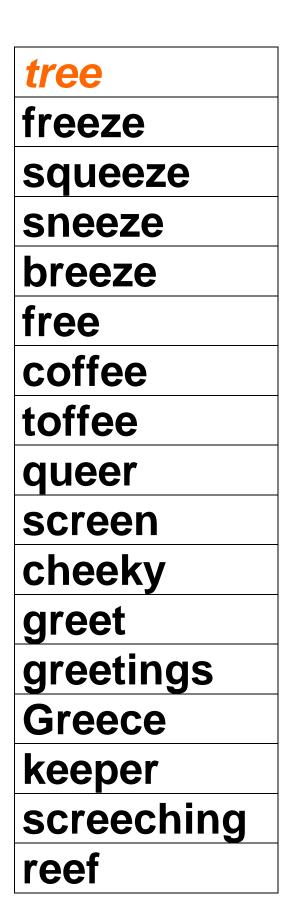

#### sea

## underneath

easily

appear

breathe

yeast

least

<u>creatures</u>

hearing

eager

cheat

weave

really

treat

crease

weary

nearest

grease