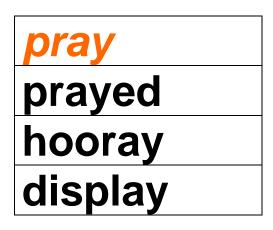

#### Stage 8 – Word Families

Set 1: Long 'a' sound:

snake related lately range haste paste stage wage brakes behave bravely bathe necklace grace parade safely

| rain       |
|------------|
| faithful   |
| faithfully |
| daisies    |
| remain     |
| rainbow    |
| waist      |
| container  |
| container  |
| quaint     |
| vain       |
| faintly    |
| dainty     |
|            |