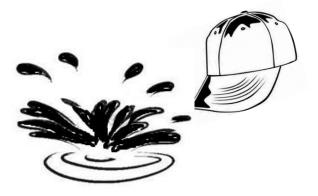

The red cap fell into the mud.

"What will you do with this stuff?" asked Tom.

"I will pick it up and put it back in the box," said Kim.

That will be very messy," said Tom.

7

5

Level 5

3