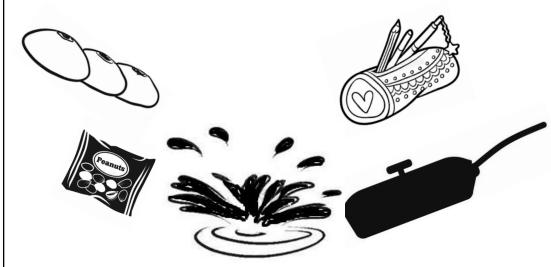

## Kim's box

Kim had a big box.
"What do you have in that box?" asked
Tom.

"I have a big bag of pens. I have buns and jam. I have a black pan with a lid.

1

I have a red cap and a bag of nuts," said Kim.

"What a big mess!" said Tom.

"No It's not!" said Kim.

Level 5

Δ

Then the box fell in the mud.

The stuff fell out of the box.

The stuff fell into the mud. It was a big mess!

The buns, nuts and pens fell into the mud.

The black pan with a lid fell into the mud.