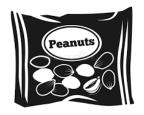

## Kim's box

Kim had a big box.
"What do you have in that box?" asked
Tom.

"I have a big bag of pens. I have buns and jam. I have a black pan with a lid.

1

I have a red cap and a bag of nuts," said Kim.

"What a big mess!" said Tom.