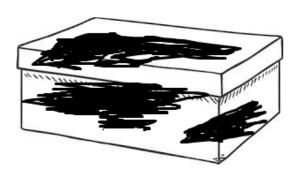

"No It's not!" said Kim.

Level 5

Δ

Then the box fell in the mud.

The stuff fell out of the box.

The stuff fell into the mud. It was a big mess!

The buns, nuts and pens fell into the mud.

The black pan with a lid fell into the mud.

The red cap fell into the mud.

"What will you do with this stuff?" asked Tom.

"I will pick it up and put it back in the box," said Kim.

That will be very messy," said Tom.

7

5

Level 5

3