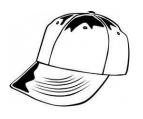

## Kim's box

Kim had a big box.
"What do you have in that box?" asked
Tom.

"I have a big bag of pens. I have buns and jam. I have a black pan with a lid.

1

I have a red cap and a bag of nuts," said Kim.

"What a big mess!" said Tom.

The red cap fell into the mud.

"What will you do with this stuff?" asked Tom.

"I will pick it up and put it back in the box," said Kim.

That will be very messy," said Tom.

7

5

Level 5

3