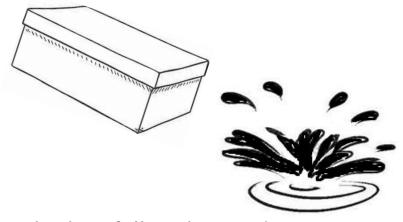

"No It's not!" said Kim.

Level 5

Δ

Then the box fell in the mud.

The stuff fell out of the box.

The stuff fell into the mud. It was a big mess!

The buns, nuts and pens fell into the mud.

The black pan with a lid fell into the mud.