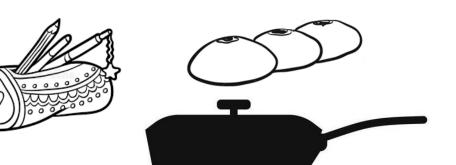

## Kim's box

Kim had a big box.
"What do you have in that box?" asked
Tom.

"I have a big bag of pens. I have buns and jam. I have a black pan with a lid.

1

I have a red cap and a bag of nuts," said Kim.

"What a big mess!" said Tom.