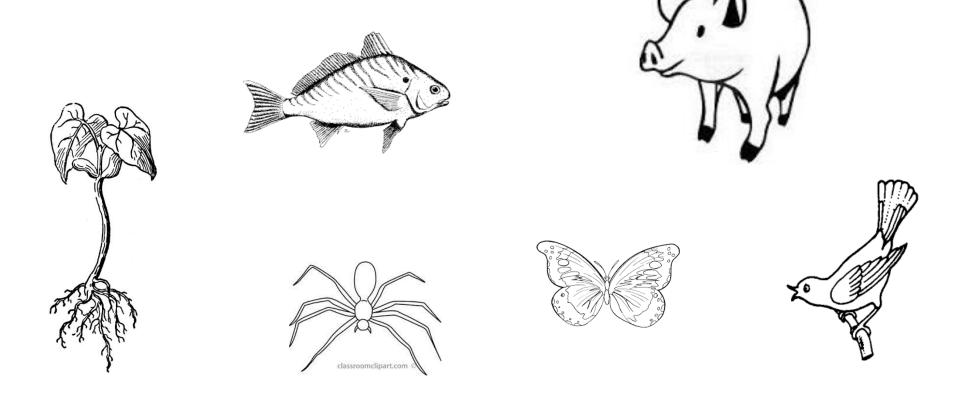

## There are lots of animals. A pig is an animal. A fish is an animal.

## A bird is an animal. A spider is an animal.

### A butterfly is an animal. A frog is an animal.

There are lots of plants. A tree is a plant. A flower is a plant.

## A fish can swim. A bird can fly.

Most plants do not move about. They have roots to hold them in the ground.

Most plants have green leaves. But some plants are not green. Sea weed can be red or brown.

# Animals can be any colour. Some birds are green. Some fish are yellow.

#### Some butterflies are blue. Some spiders are black.

God made plants and animals. He made people too. People are very special to God.