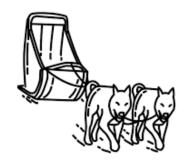

## **Europe 1**

Draw 3 different symbols to represent each of the following countries:

- The Netherlands
- Italy
- France

#### **Europe 2**

List all the capital cities you can think of in Europe, and write next to each, the country.

### **Europe 3**

List 3 types of stone buildings or structures you would find in Europe.

### **Europe 4**

Make an improvement to a Norwegian dog sled.



# **Europe 5**

Imagine that the Roman colosseum could be reconstructed. Compare its PAST uses with what it could be used for in the PRESENT.



# **Europe 6**

If the Eiffel Tower (Paris) was open for sporting activities, what could be offered?