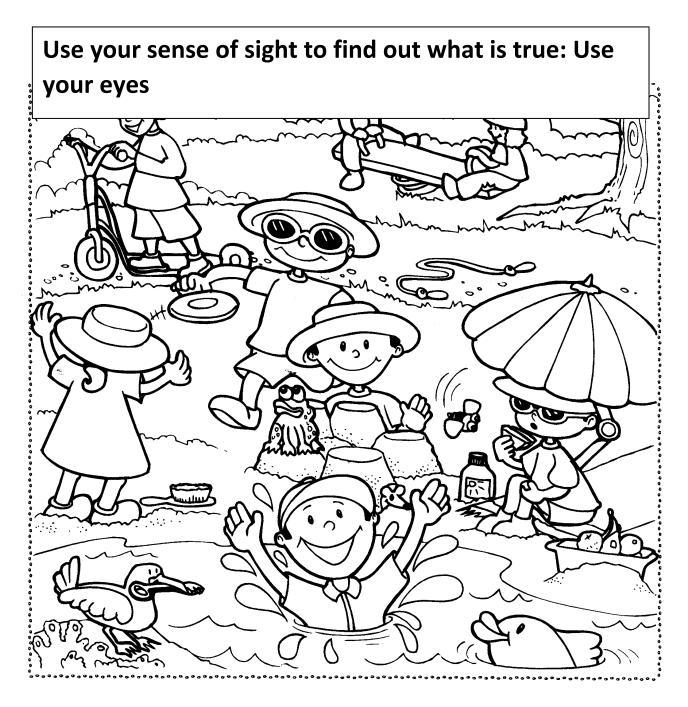

# The five senses Term 3

## **God** is **Truth**

- 1. Draw 4 things in the picture that begin with 's'.
- 2. Draw 2 things in the picture that rhyme with 'see'.
- 3. Draw 2 things in the picture that end in 'sh'.
- 4. Draw something in the picture that begins with 'fr'.