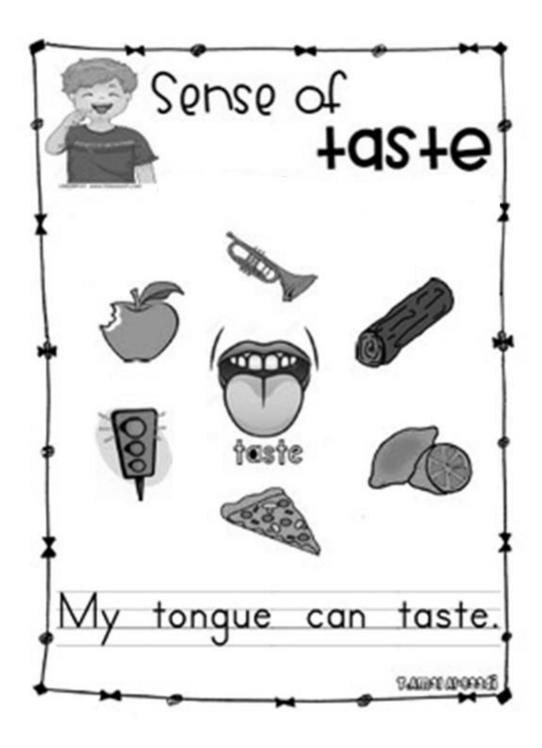

# **Sense of Hearing and Sense of Smell**

Sort out these pictures into hearing or smell. Make two charts – one for hearing and one for smell.

Draw the things you can taste and copy the sentence at the bottom.