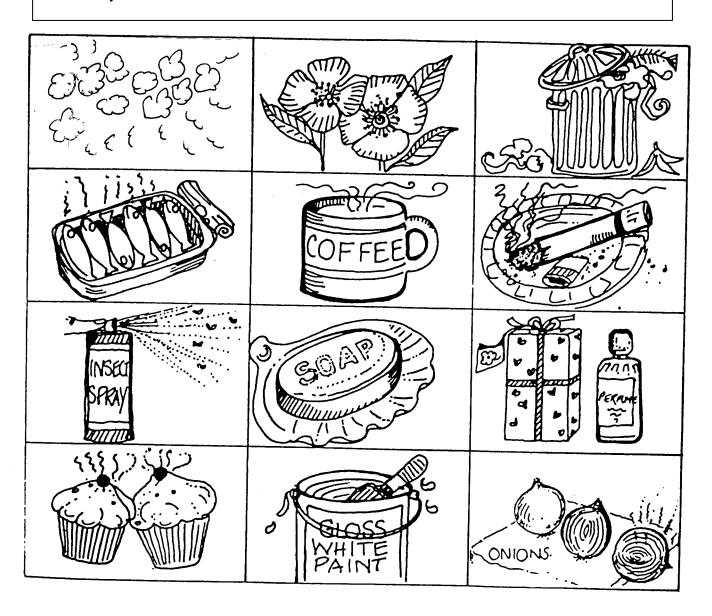

# Use your sense of smell to find out what is true: Your nose helps you do this.

Do these things smell nice or nasty? Make two charts – one for 'nice' and one for 'nasty'.