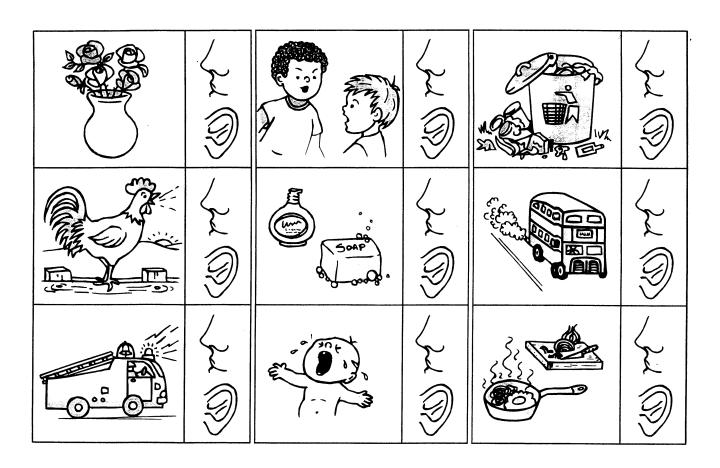

# **Sense of Hearing and Sense of Smell**

Sort out these pictures into hearing or smell. Make two charts – one for hearing and one for smell.

Draw the things you can taste and copy the sentence at the bottom.