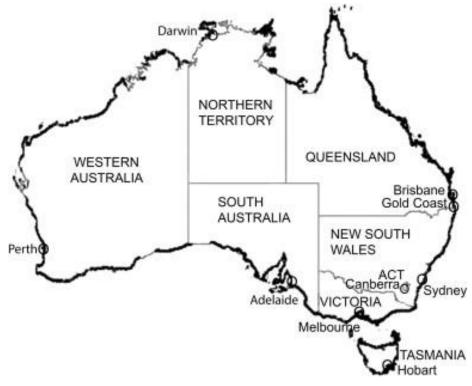

## **Australia**

Australia is divided into areas called states or territories.

Each state or territory has a capital city.

| The capital of New South Wales is       |
|-----------------------------------------|
| The capital of Victoria is              |
| The capital of Tasmania is              |
| The capital of South Australia is       |
| The capital of Western Australia is     |
| The capital of Northern Territory is    |
| The capital of Queensland is            |
| The capital of Australia is             |
| is in the Australian Capital Territory. |
| Australia is a country and a continent. |

| Australia is one very large island plus one small island called T |
|-------------------------------------------------------------------|
|                                                                   |
|                                                                   |
|                                                                   |
|                                                                   |
|                                                                   |
|                                                                   |
|                                                                   |
|                                                                   |
|                                                                   |