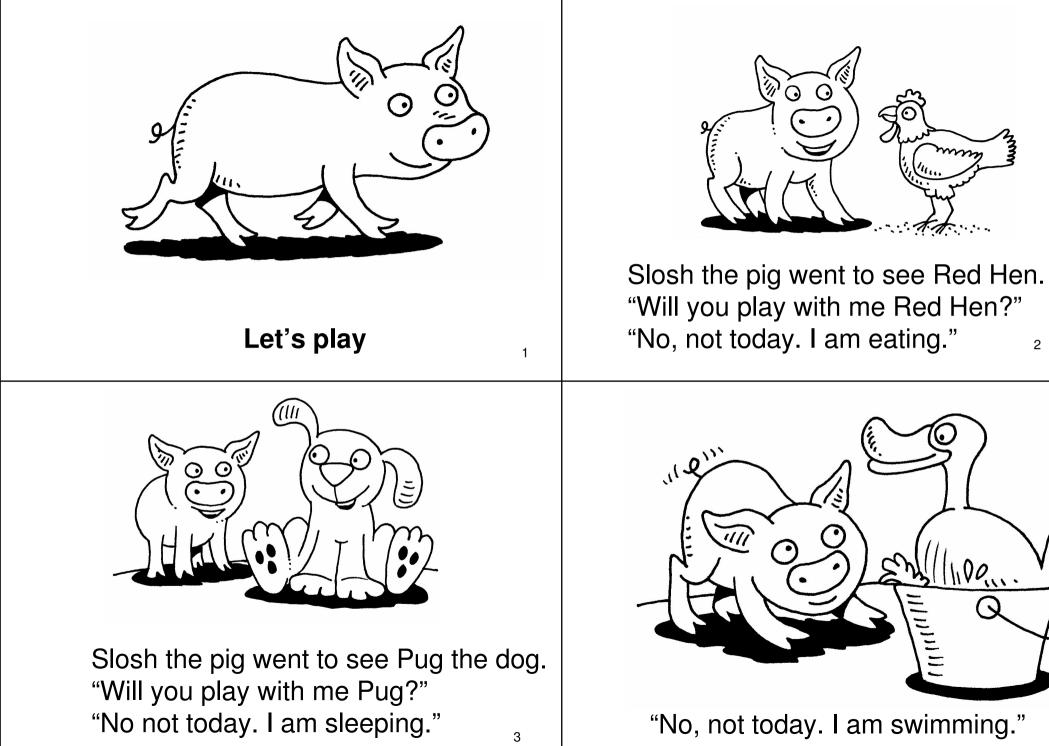

Level 6

|                                                                                                                                                                                                   | Words to practice:<br>play<br>No<br>today<br>with                          |
|---------------------------------------------------------------------------------------------------------------------------------------------------------------------------------------------------|----------------------------------------------------------------------------|
| Slosh the pig went to see Pip the pup.<br>"Will you play with me Pip?"<br>"Yes, I will play. I love mud!" 5                                                                                       | 6