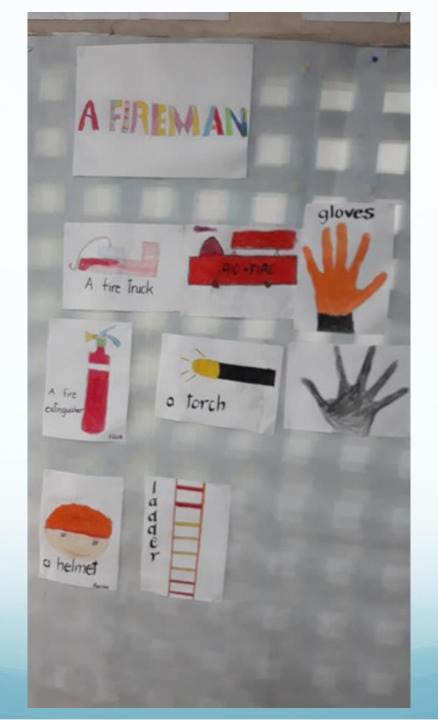

*

**Supporting Christian schooling worldwide** 

**Creative classroom displays** 

### Topics

- God is Creator: Animals
- Pure and Holy: Light and colour
- God is Provider: Plants; The sea
- God is Love: Fijian ways of life
- God is a Servant: Community servants

# Animals God is Creator















# Plants God is Provider











Mix some secoul and sine Park to Park silven Lowes, Ox ox arrors when dis-







### God provided for Elijah





## The Sea God is Provider

















#### Light and colour

God is Pure and Holy
God created light; He is light; Walk in the light





#### Fijian ways of life

**God is Love** 

Different communities: sea, hills, rivers, cities, villages













### Buildings God is Protector









# Community servants God is a Servant