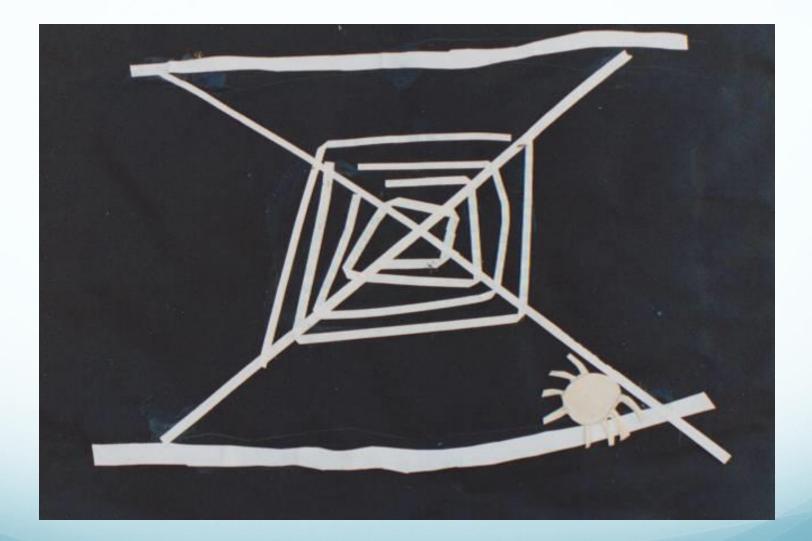

#### God is Patient

- Patient with us
- Merciful
- Forgiving

Christians show the Fruits of patience and self-control

Spider are patient builders. They work with fine detail and never give up until the job is done. If their web is destroyed they start again.