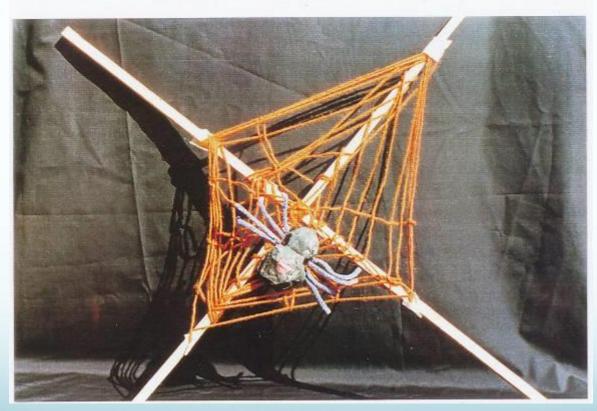

#### God is Patient

- Patient with us
- Merciful
- Forgiving

Christians show the Fruits of patience and self-control

Spider are patient builders. They work with fine detail and never give up until the job is done. If their web is destroyed they start again.