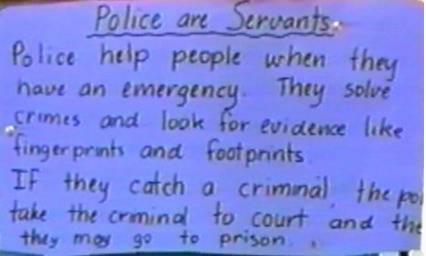

Christians show purity by demonstrating the Fruits of the Spirit



# Christian Scientists... No compromise!



# The Holy Spirit



### Heaven – A Holy City



#### God is Patient

- Patient with us
- Merciful
- Forgiving

Christians show the Fruits of patience and self-control

Spider are patient builders. They work with fine detail and never give up until the job is done. If their web is destroyed they start again.

#### **God is Patient**





The patience of required by Great Grandparents – Doing jobs without modern technology



### God is a Servant

- Healer
- Humble
- Patient
- Faithful

Servants in the medical profession

#### God is a Servant



Force and motion – technology as a servant For spreading the Gospel



Community servants - nurses



#### Community servants - Police





### God is Provider

- Powerful
- Creator
- Father

Plants and seeds

#### **God is Provider**









#### Sprouting