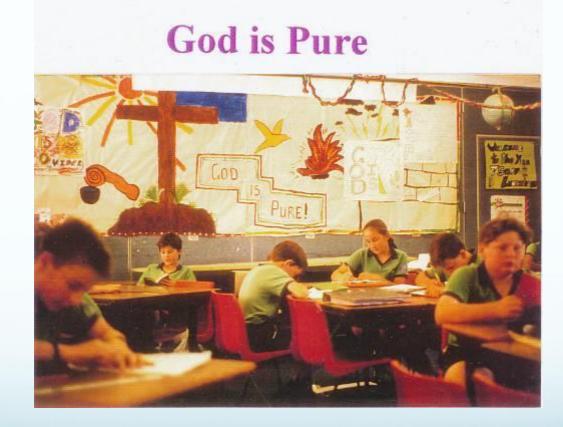

#### God is Pure

- Holy
- Righteous
- Light
- Good

Christians show purity by demonstrating the Fruits of the Spirit