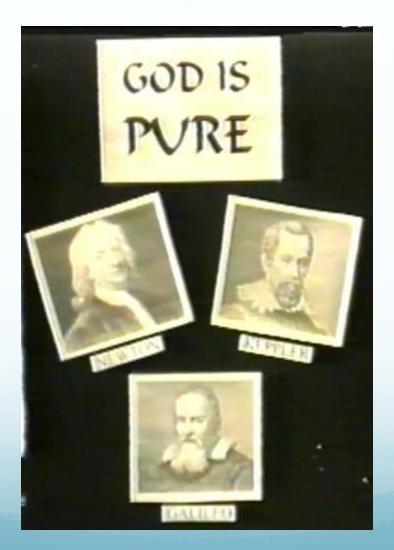

#### God is Pure

- Holy
- Righteous
- Light
- Good

Christians show purity by demonstrating the Fruits of the Spirit

# Christian Scientists... No compromise!