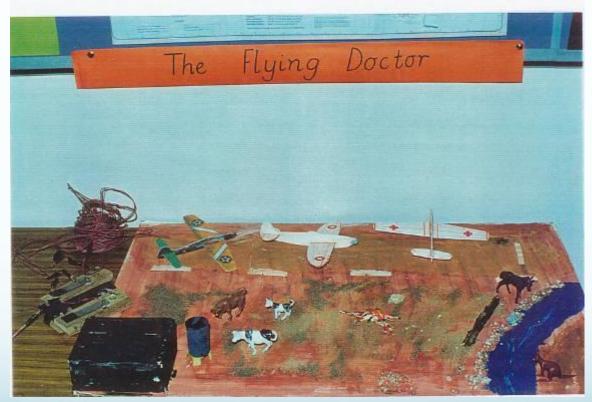

### God is a Servant

- Healer
- Humble
- Patient
- Faithful

Servants in the medical profession

#### God is a Servant

Force and motion – technology as a servant For spreading the Gospel

Community servants - nurses